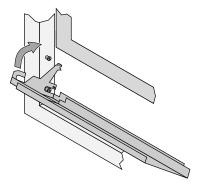

## **Lower Grill Installation**

Hold the grill at an angle and insert the lower slot over the bushing on the fireplace (both sides). You may need press on the grill to get the tab over the bushing (this prevents the grill from accidentally falling off).

Bend this the tab over on both sides. This is the end-stop for the lower grill, it allows the grill to swing forward.

Swing the grill upwards to engage the upper slot. You will need to lift the grill slightly to get it over the bushing. Once in place the grill is held in place by gravity.