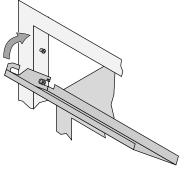

### **Installation**

Hold the grill at an angle and insert the lower slot over the bushing on the fireplace (both sides). You may need press on the grill to get the tab over the bushing (this prevents the grill from accidentally falling off). Swing the grill upwards to engage the upper slot. You will need to lift the grill slightly to get it over the bushing. Once in place the grill is held in place by gravity.

## **Lower Grill Installation**

Hold the grill at an angle and insert the lower slot over the bushing on the fireplace (both sides). You may need press on the grill to get the tab over the bushing (this prevents the grill from accidentally falling off).