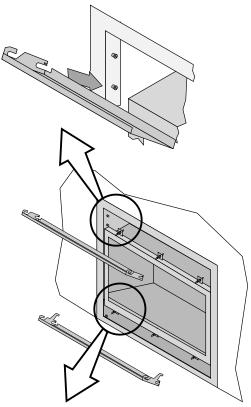

## **Lower Grill Installation**

Hold the grill at an angle and insert the lower slot over the bushing on the fireplace (both sides). You may need press on the grill to get the tab over the bushing (this prevents the grill from accidentally falling off).

Bend this the tab over on both sides. This is the end-stop for the lower grill, it allows the grill to swing forward.

Swing the grill upwards to engage the upper slot. You will need to lift the grill slightly to get it over the bushing. Once in place the grill is held in place by gravity.