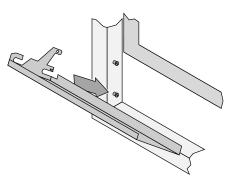

### **Installation**

Hold the grill at an angle and insert the lower slot over the bushing on the fireplace (both sides). You may need press on the grill to get the tab over the bushing (this prevents the grill from accidentally falling off). Swing the grill upwards to engage the upper slot. You will need to lift the grill slightly to get it over the bushing. Once in place the grill is held in place by gravity.

## **Lower Grill Installation**

Hold the grill at an angle and insert the lower slot over the bushing on the fireplace (both sides). You may need press on the grill to get the tab over the bushing (this prevents the grill from accidentally falling off).