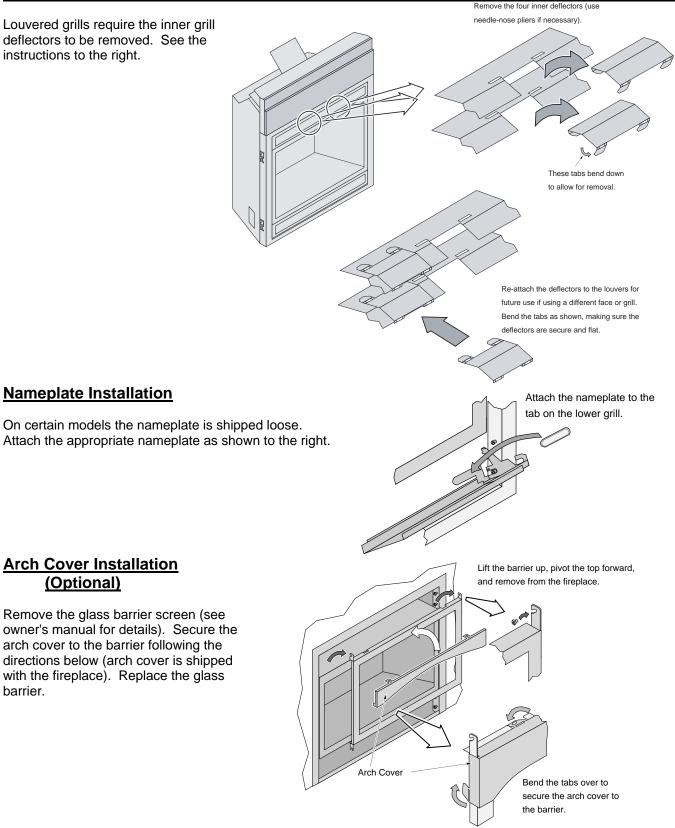

#### Special Instructions for 864HO Fireplaces & Louvered Grills (91002162, 91002163, 91002165)

# 864 (TRV, ST, HO) Grill Installation

SKU # 91002160 - 91002161 - 91002162 - 91002163 - 91002164 - 91002165

### **Installation**

NOTE: The glass frame should be in place before installing the grills.

Upper Grill

### **Installation**

Hold the grill at an angle and insert the lower slot over the bushing on the fireplace (both sides). You may need press on the grill to get the tab over the bushing (this prevents the grill from accidentally falling off). Swing the grill upwards to engage the upper slot. You will need to lift the grill slightly to get it over the bushing. Once in place the grill is held in place by gravity.

## **Lower Grill Installation**

Hold the grill at an angle and insert the lower slot over the bushing on the fireplace (both sides). You may need press on the grill to get the tab over the bushing (this prevents the grill from accidentally falling off).

Bend this the tab over on both sides. This is the end-stop for the lower grill, it allows the grill to swing forward.

Swing the grill upwards to engage the upper slot. You will need to lift the grill slightly to get it over the bushing. Once in place the grill is held in place by gravity.