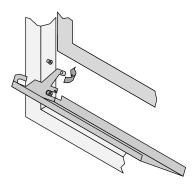

### **Installation**

Hold the grill at an angle and insert the lower slot over the bushing on the fireplace (both sides). You may need press on the grill to get the tab over the bushing (this prevents the grill from accidentally falling off). Swing the grill upwards to engage the upper slot. You will need to lift the grill slightly to get it over the bushing. Once in place the grill is held in place by gravity.