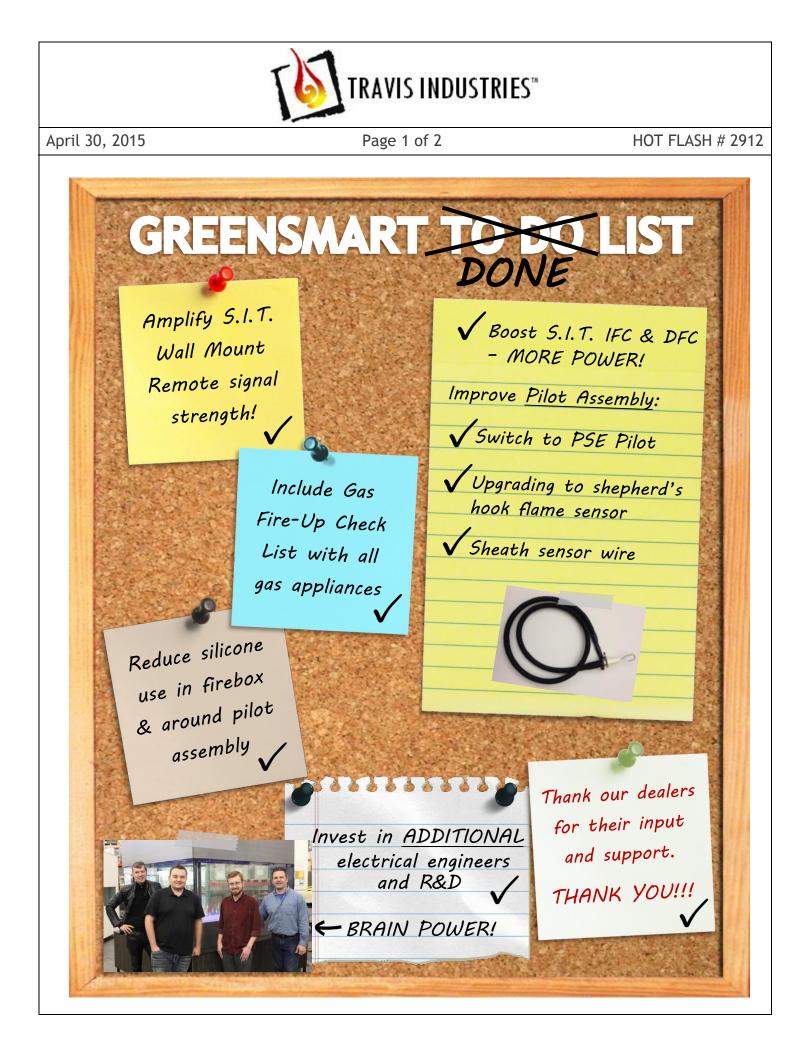

## S.I.T WALL MOUNT REMOTES

- 1. We've had a small percentage of you experiencing poor signal strength (<1% failure rate)
  - Notably in DVS & DVL gas inserts in ZC Fireplaces
- 2. Our <u>Travis</u> engineers have found a solution!
- 3. All remote and service part inventory has been upgraded
- 4. All factory and remote warehouse DVS & DVL inventory has been upgraded

At the heart of all this is one very simple goal; continue doing what we've built our reputation on...making beautiful, innovative, and <u>reliable</u> hearth products that you like to sell, that you can confidently sell, and that will get you the referral business that is so valuable to the specialty hearth retailer.